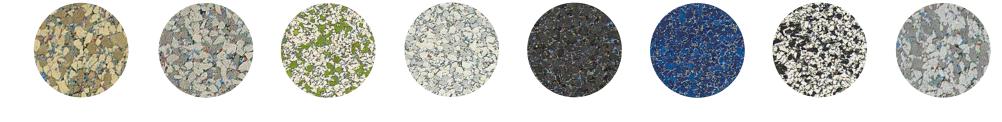

# Capri Twist rubber

Made with EPDM rubber, Twist is created with a blend of subtle shade and color variations in multiple granule sizes. Available in 4 speckled colors, 4 saturated colors and 9 refined neutrals, Twist offers uniquely textured rubber flooring suitable for a variety of commercial applications.