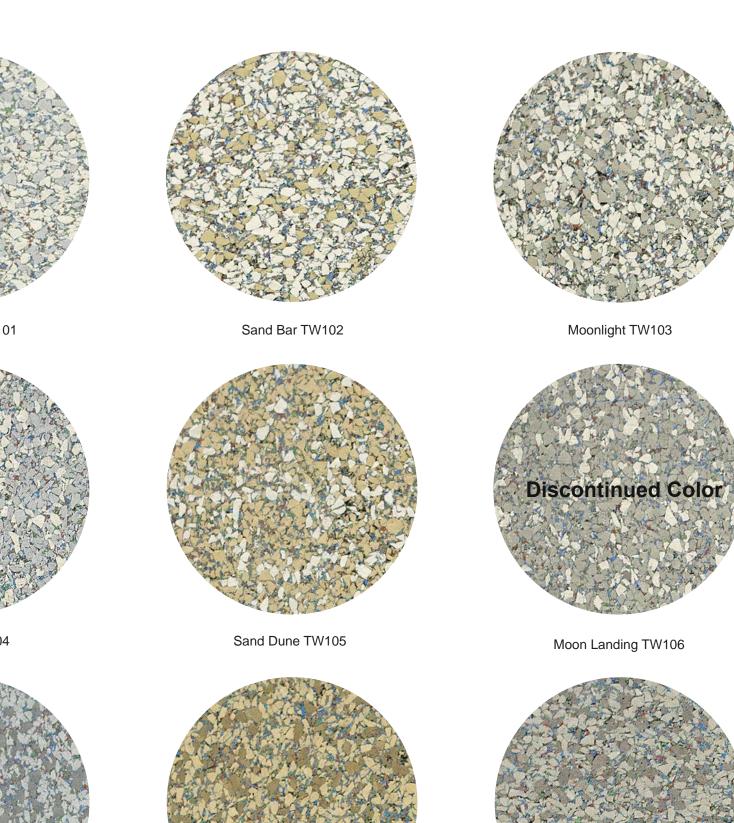

# Capri Twist rubber

Made with EPDM rubber, Twist is created with a blend of subtle shade and color variations in multiple granule sizes. Available in 4 speckled colors, 4 saturated colors and 9 refined neutrals, Twist offers uniquely textured rubber flooring suitable for a variety of commercial applications.