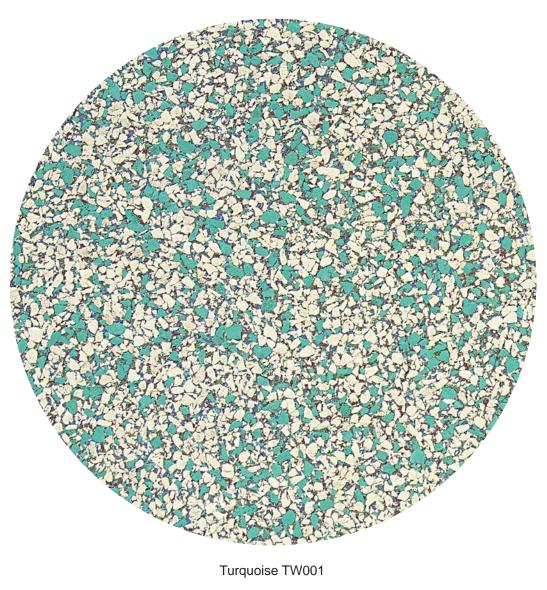

# Capri Twist rubber

Made with EPDM rubber, Twist is created with a blend of subtle shade and color variations in multiple granule sizes. Available in 4 speckled colors, 4 saturated colors and 9 refined neutrals, Twist offers uniquely textured rubber flooring suitable for a variety of commercial applications.