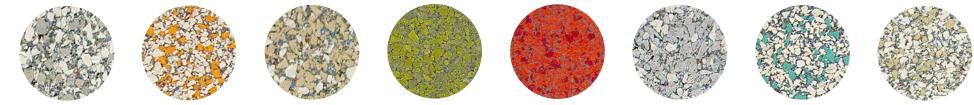

# Capri Twist rubber

Made with EPDM rubber, Twist is created with a blend of subtle shade and color variations in multiple granule sizes. Available in 4 speckled colors, 4 saturated colors and 9 refined neutrals, Twist offers uniquely textured rubber flooring suitable for a variety of commercial applications.