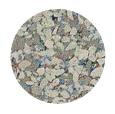

ariations in multiple granule sizes. Available in 4 speckled colors, 4 saturated colors and 9 refined neutrals, Twist offers uniquely textured rubber flooring suitable for a variety of commercial applications.

Standard size: 4' wide rolls

3.2mm

8.2mm (double layer installation, 3.2mm over 5mm)

12.2mm (double layer installation, 3.2mm over 9mm)

2' x 2' x 3.2mm square edge tiles (incremental minimums will apply)

2' x 2' x 1" Twist XL tiles (minimums will apply)

USA made Twist is durable, can handle heavy rolling loads, offers comfort underfoot and good sound absorption. To ease maintenance, Twist requires two coats of a site-applied polyurethane finish after installation. Once applied Twist can be easily maintained like other Capri products with polyurethane-coated floors.









































Other rubber products from Capri include Sequel rubber cork, AND/OR rubber cork, Re-Tire recycled rubber & Capri Fitness & Rec 800.492.2613 • capricollections.com