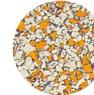

# Capri Twist rubber

Made with EPDM rubber, Twist is created with a blend of subtle shade and color variations in multiple granule sizes. Available in 4 speckled colors, 4 saturated colors and 9 refined neutrals, Twist offers uniquely textured rubber flooring suitable for a variety of commercial applications.