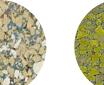

# Capri Twist rubber

Made with EPDM rubber, Twist is created with a blend of subtle shade and color variations in multiple granule sizes. Available in 4 speckled colors, 4 saturated colors and 9 refined neutrals, Twist offers uniquely textured rubber flooring suitable for a variety of commercial applications.