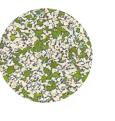

iations in multiple granule sizes. Available in 4 speckled colors, 4 saturated colors and 9 refined neutrals, Twist offers uniquely textured rubber flooring suitable for a variety of commercial applications.

Standard size: 4' wide rolls

3.2mm

8.2mm (double layer installation, 3.2mm over 5mm)

12.2mm (double layer installation, 3.2mm over 9mm)

2' x 2' x 3.2mm square edge tiles (incremental minimums will apply)

2' x 2' x 1" Twist XL tiles (minimums will apply)

USA made Twist is durable, can handle heavy rolling loads, offers comfort underfoot and good sound absorption. To ease maintenance, Twist requires two coats of a site-applied polyurethane finish after installation. Once applied Twist can be easily maintained like other Capri products with polyurethane-coated floors.









































Other rubber products from Capri include Sequel rubber cork, AND/OR rubber cork, Re-Tire recycled rubber & Capri Fitness & Rec 800.492.2613 • capricollections.com