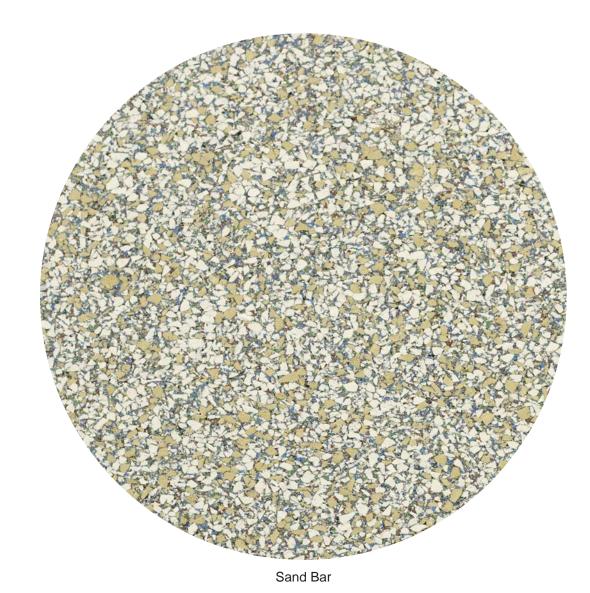

# Capri Twist rubber

Made with EPDM rubber, Twist is created with a blend of subtle shade and color variations in multiple granule sizes. Available in 4 speckled colors, 4 saturated colors and 9 refined neutrals, Twist offers uniquely textured rubber flooring suitable for a variety of commercial applications.