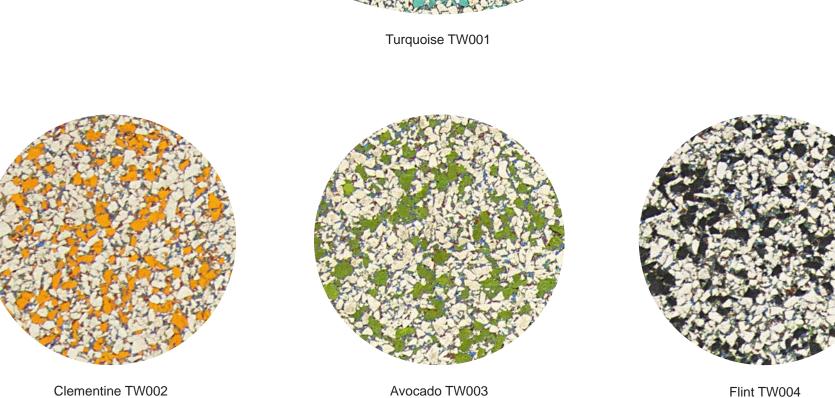

# Capri Twist rubber

Made with EPDM rubber, Twist is created with a blend of subtle shade and color variations in multiple granule sizes. Available in 4 speckled colors, 4 saturated colors and 9 refined neutrals, Twist offers uniquely textured rubber flooring suitable for a variety of commercial applications.