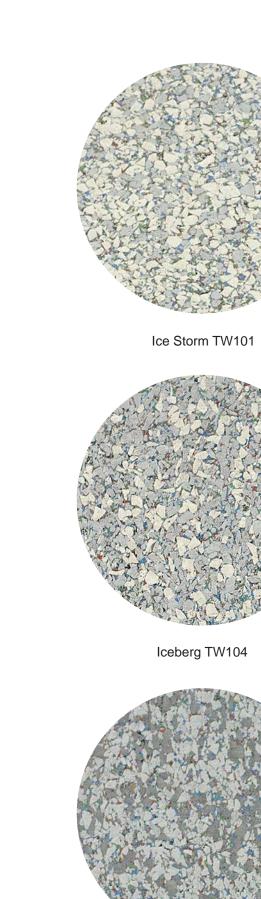

# Capri Twist rubber

Made with EPDM rubber, Twist is created with a blend of subtle shade and color variations in multiple granule sizes. Available in 4 speckled colors, 4 saturated colors and 9 refined neutrals, Twist offers uniquely textured rubber flooring suitable for a variety of commercial applications.