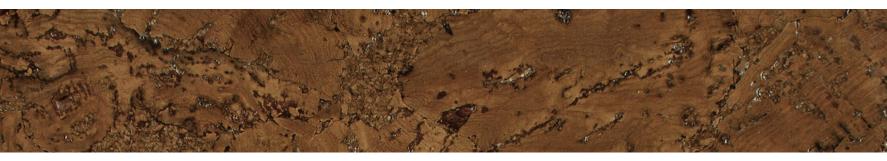

## Capri Eco-Clicks cork floating floor

12" x 36" x 10.5 mm tongue & groove planks

Eco-Clicks cork Rugged & Chestnut • Cabot Public Library • Robert M. Schelle Architects • Photographer: Ken West

Made from the bark of the cork oak tree, cork is natural, durable, quiet and comfortable. Eco-Clicks cork is constructed on the glue less Uniclic tongue and groove system.