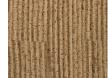

## Eco-Clicks cork: floating floor

12" x 36" x 10.5 mm tongue & groove planks

Channel White ECC3570

Gray Wash ECC3580

Billows Cre Eddoco

Billows Ash ECC3545

Billows Current ECC3590

All patterns are random and not intended to match or line up. Like all natural wood, cork has shade variations; attention to blending shades when installing is necessary. UV rays will fade natural wood including cork.