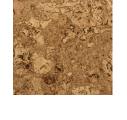

## Eco-Clicks cork: floating floor

12" x 36" x 10.5 mm tongue & groove planks

Plateau ECC3501

Rugged ECC3505

jumbled ECC3530

Blocks ECC3560

Cable ECC3555