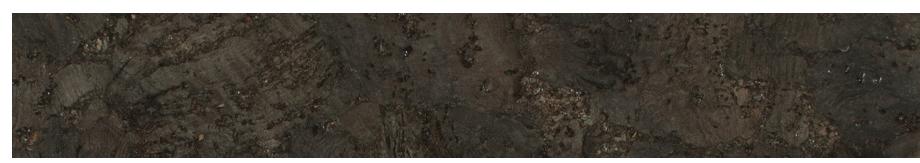

## Eco-Clicks cork: floating floor

12" x 36" x 10.5 mm tongue & groove planks

Channel White ECC3570

Gray Wash ECC3580

Billows Cre Eddoco

Billows Ash ECC3545

Billows Current ECC3590

All patterns are random and not intended to match or line up. Like all natural wood, cork has shade variations; attention to blending shades when installing is necessary. UV rays will fade natural wood including cork.