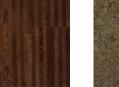

## Eco-Clicks cork: floating floor 12" x 36" x 10.5 mm tongue & groove planks

annel ECC3565

Billows Brown ECC3540

Broken Lines ECC3575

Chestnut ECC3550

Sable ECC3595