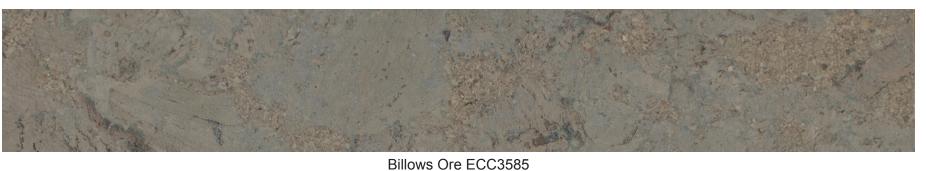

## Eco-Clicks cork: floating floor

12" x 36" x 10.5 mm tongue & groove planks

Channel White ECC3570

Gray Wash ECC3580

Billows Cre Eddoco

Billows Ash ECC3545

Billows Current ECC3590

All patterns are random and not intended to match or line up. Like all natural wood, cork has shade variations; attention to blending shades when installing is necessary. UV rays will fade natural wood including cork.