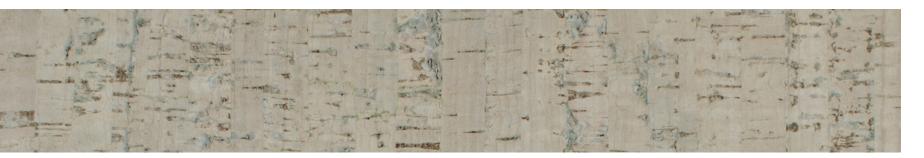

## Eco-Clicks cork: floating floor

12" x 36" x 10.5 mm tongue & groove planks

Channel White ECC3570

Gray Wash ECC3580

Billows Cre Eddoco

Billows Ash ECC3545

Billows Current ECC3590

All patterns are random and not intended to match or line up. Like all natural wood, cork has shade variations; attention to blending shades when installing is necessary. UV rays will fade natural wood including cork.