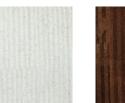

## Eco-Clicks cork: floating floor

12" x 36" x 10.5 mm tongue & groove planks

Channel White ECC3570

Gray Wash ECC3580

Billows Cre Eddoco

Billows Ash ECC3545

Billows Current ECC3590