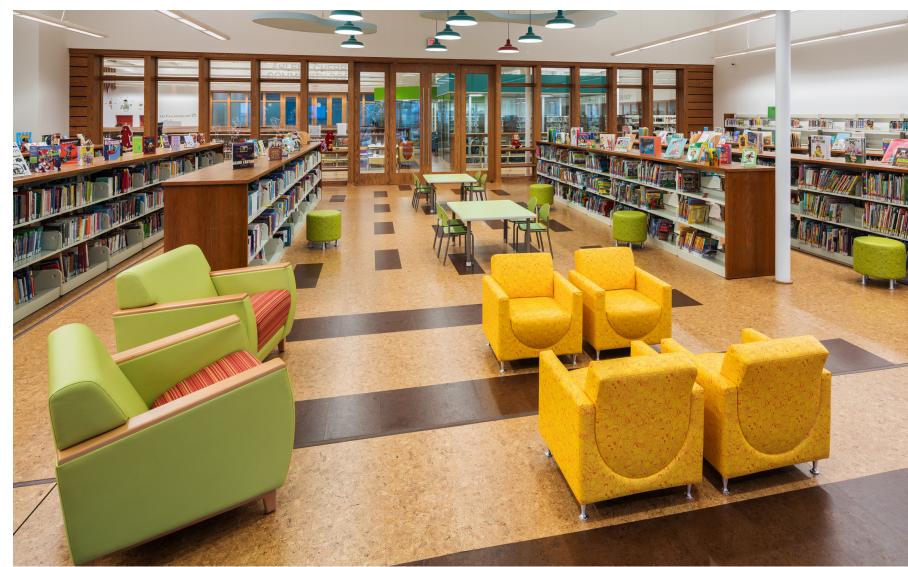

## Capri Eco-Clicks cork floating floor

12" x 36" x 10.5 mm tongue & groove planks

Eco-Clicks cork Rugged & Chestnut • Cabot Public Library • Robert M. Schelle Architects • Photographer: Ken West

Made from the bark of the cork oak tree, cork is natural, durable, quiet and comfortable. Eco-Clicks cork is constructed on the glue less Uniclic tongue and groove system.