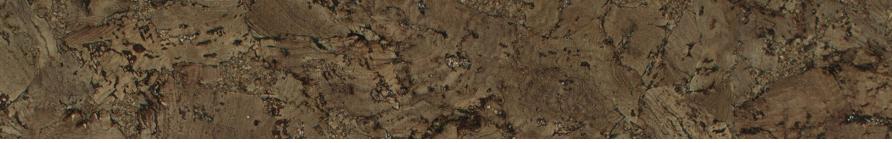

## Eco-Clicks cork: floating floor

12" x 36" x 10.5 mm tongue & groove planks

Plateau ECC3501

Rugged ECC3505

jumbled ECC3530

Blocks ECC3560

Cable ECC3555

All patterns are random and not intended to match or line up. Like all natural wood, cork has shade variations; attention to blending shades when installing is necessary. UV rays will fade natural wood including cork.