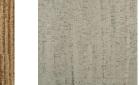

## Eco-Clicks cork: floating floor 12" x 36" x 10.5 mm tongue & groove planks

annel ECC3565

Billows Brown ECC3540

Broken Lines ECC3575

Chestnut ECC3550

Sable ECC3595

All patterns are random and not intended to match or line up. Like all natural wood, cork has shade variations; attention to blending shades when installing is necessary. UV rays will fade natural wood including cork.