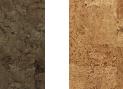

## Eco-Clicks cork: floating floor

12" x 36" x 10.5 mm tongue & groove planks

Plateau ECC3501

Rugged ECC3505

jumbled ECC3530

Blocks ECC3560

Cable ECC3555

All patterns are random and not intended to match or line up. Like all natural wood, cork has shade variations; attention to blending shades when installing is necessary. UV rays will fade natural wood including cork.