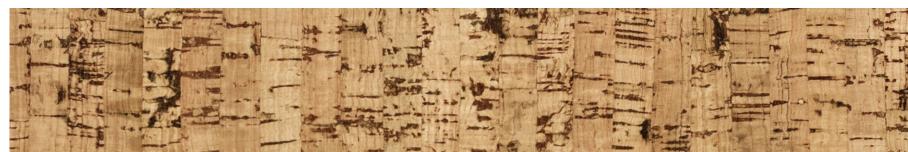

## Eco-Clicks cork: floating floor

12" x 36" x 10.5 mm tongue & groove planks

Plateau ECC3501

Rugged ECC3505

jumbled ECC3530

Blocks ECC3560

Cable ECC3555

All patterns are random and not intended to match or line up. Like all natural wood, cork has shade variations; attention to blending shades when installing is necessary. UV rays will fade natural wood including cork.