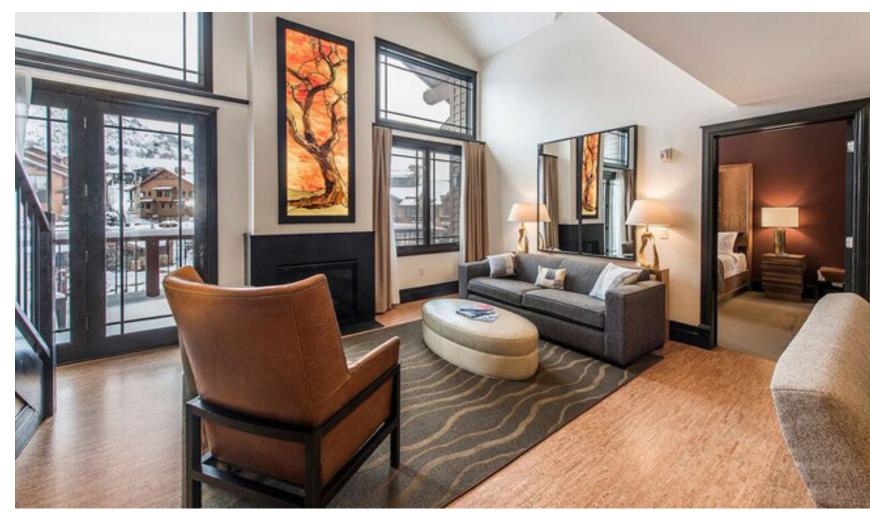

## Capri Eco-Clicks cork floating floor

12" x 36" x 10.5 mm tongue & groove planks

Eco-Clicks cork Rugged & Chestnut • Cabot Public Library • Robert M. Schelle Architects • Photographer: Ken West

Made from the bark of the cork oak tree, cork is natural, durable, quiet and comfortable. Eco-Clicks cork is constructed on the glue less Uniclic tongue and groove system.