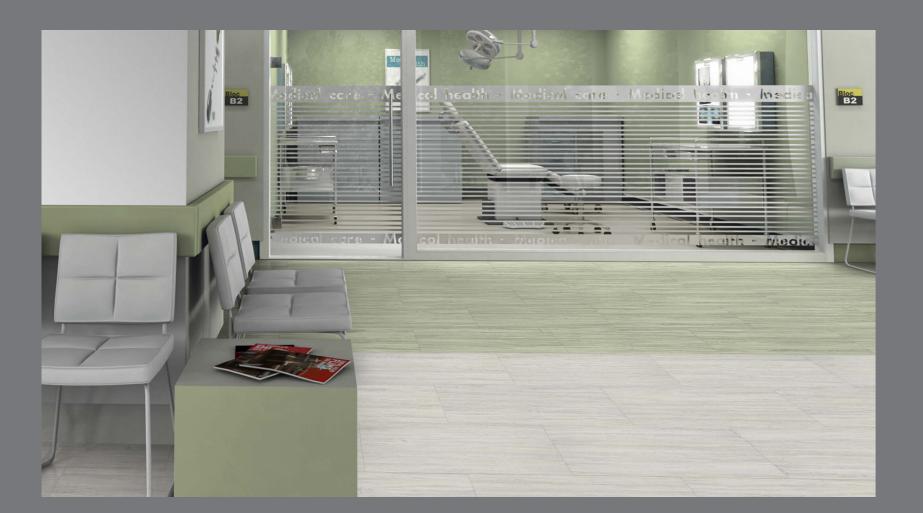

## **AVA SNSE**

ALL AVA SNSE COLORS ARE READILY AVAILABLE THROUGH OUR USA QUICK-SHIP PROGRAM.

THE PERFECT LONG-TERM FLOORING SOLUTION FOR HEAVY TRAFFIC AREAS INCLUDING AREAS WITH HEAVY ROLLING LOADS, AVA SNSE IS SUITABLE FOR VIRTUALLY ALL COMMERCIAL SECTORS WITH AN EMPHASIS ON EDUCATION AND HEALTHCARE.