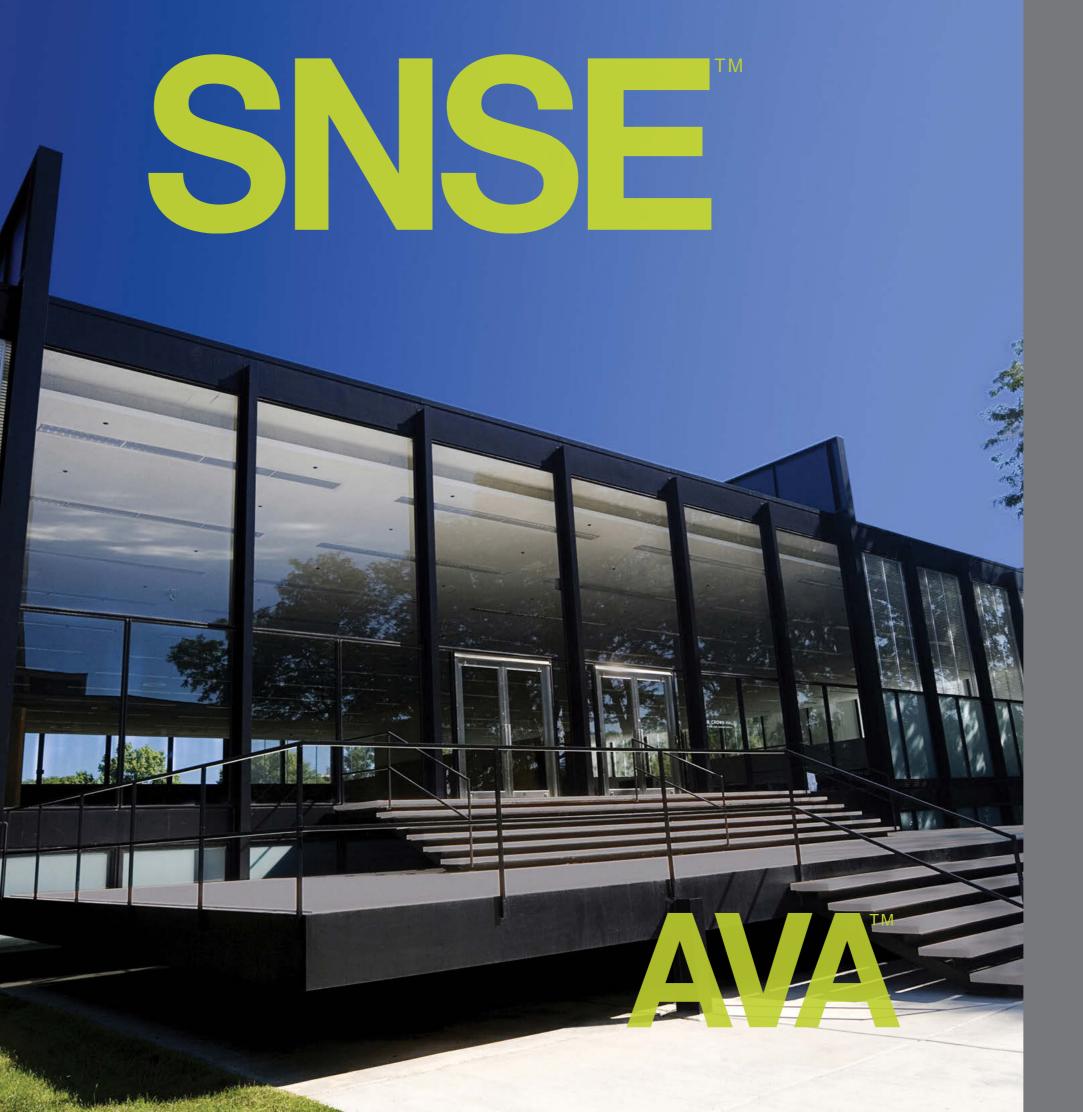

WITH 16 FRESH COLOR-WAYS IN A FLOWING GRAIN PATTERN, THE **AVA SNSE** COLLECTION IS OFFERED IN 8 SATURATED COLORS WITH 8 COMPLEMENTARY NEUTRALS.

- WEAR LAYER: 20 MIL
- THICKNESS: 2.5 MM • SIZE: 12" X 24"
- 100% PHTHALATE FREE
- REACH COMPLIANT
- WARRANTY: 10 YEAR COMMERCIAL WARRANTY
- PRODUCT STRUCTURE:

## **AVA SNSE**

ALL AVA SNSE COLORS ARE READILY AVAILABLE THROUGH OUR USA QUICK-SHIP PROGRAM.

THE PERFECT LONG-TERM FLOORING SOLUTION FOR HEAVY TRAFFIC AREAS INCLUDING AREAS WITH HEAVY ROLLING LOADS, AVA SNSE IS SUITABLE FOR VIRTUALLY ALL COMMERCIAL SECTORS WITH AN EMPHASIS ON EDUCATION AND HEALTHCARE.