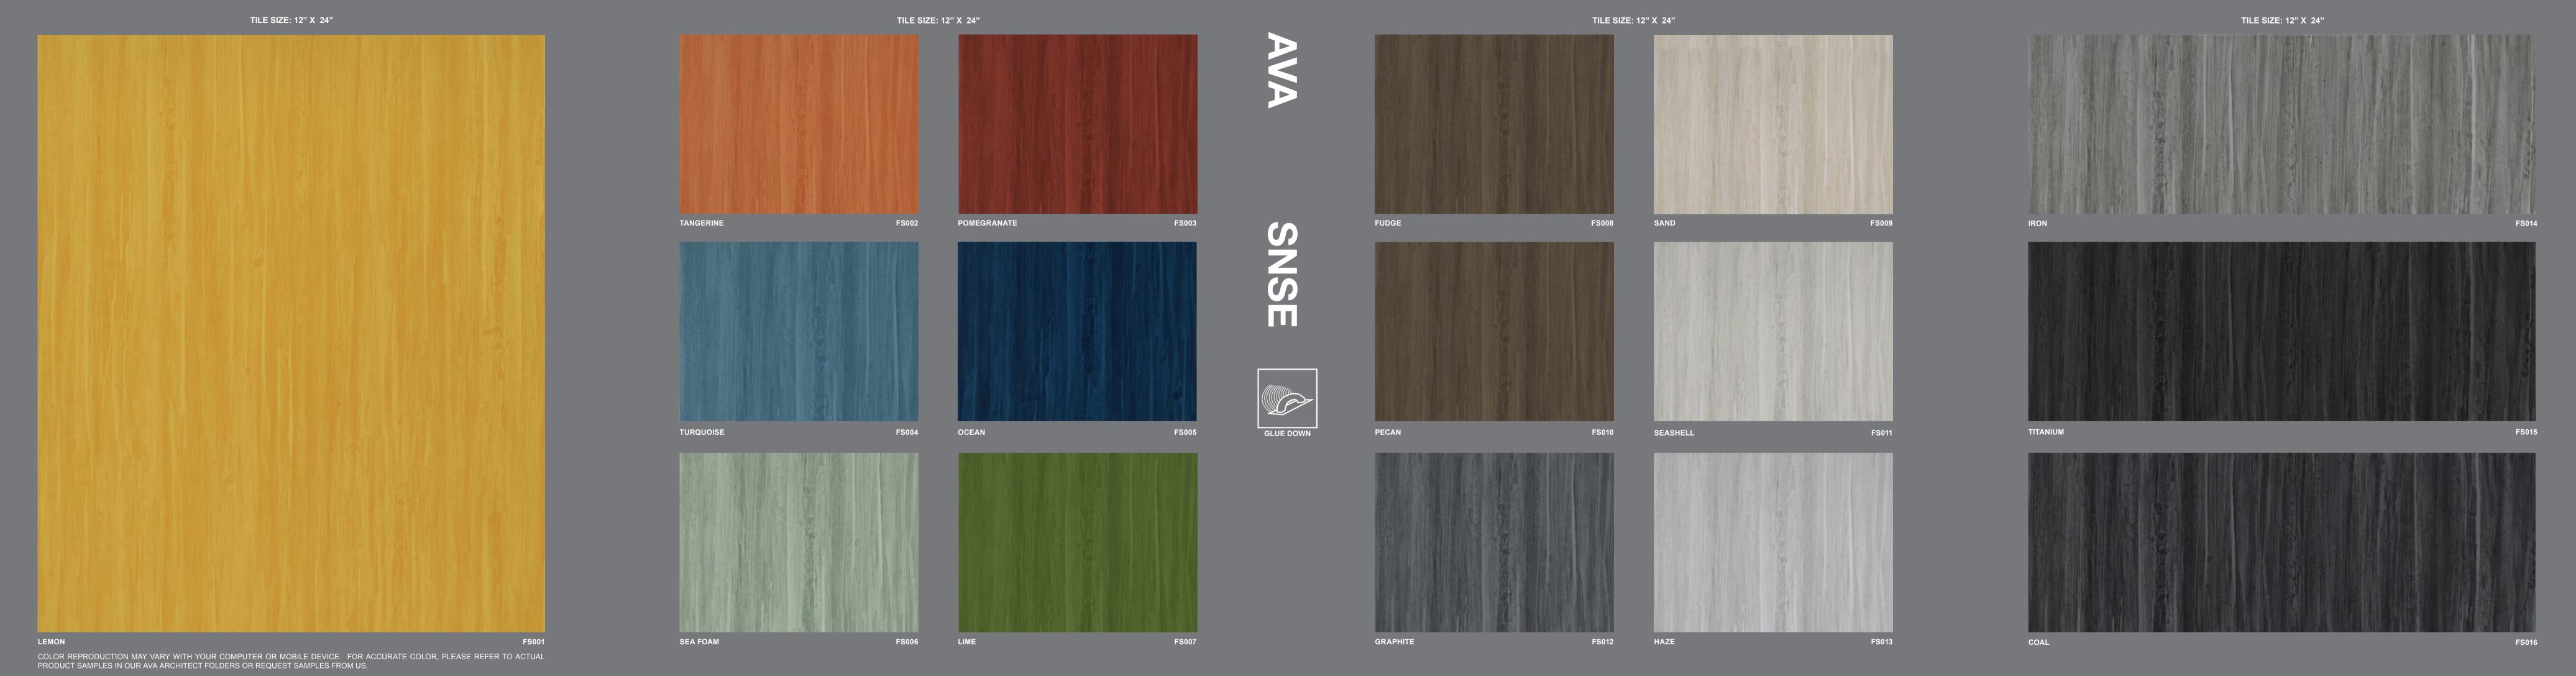

WITH 16 FRESH COLOR-WAYS IN A FLOWING GRAIN PATTERN, THE **AVA SNSE** COLLECTION IS OFFERED IN 8 SATURATED COLORS WITH 8 COMPLEMENTARY NEUTRALS.

- WEAR LAYER: 20 MIL
- THICKNESS: 2.5 MM • SIZE: 12" X 24"
- 100% PHTHALATE FREE
- REACH COMPLIANT
- WARRANTY: 10 YEAR COMMERCIAL WARRANTY
- PRODUCT STRUCTURE:

## **AVA SNSE**

ALL AVA SNSE COLORS ARE READILY AVAILABLE THROUGH OUR USA QUICK-SHIP PROGRAM.

THE PERFECT LONG-TERM FLOORING SOLUTION FOR HEAVY TRAFFIC AREAS INCLUDING AREAS WITH HEAVY ROLLING LOADS, AVA SNSE IS SUITABLE FOR VIRTUALLY ALL COMMERCIAL SECTORS WITH AN EMPHASIS ON EDUCATION AND HEALTHCARE.