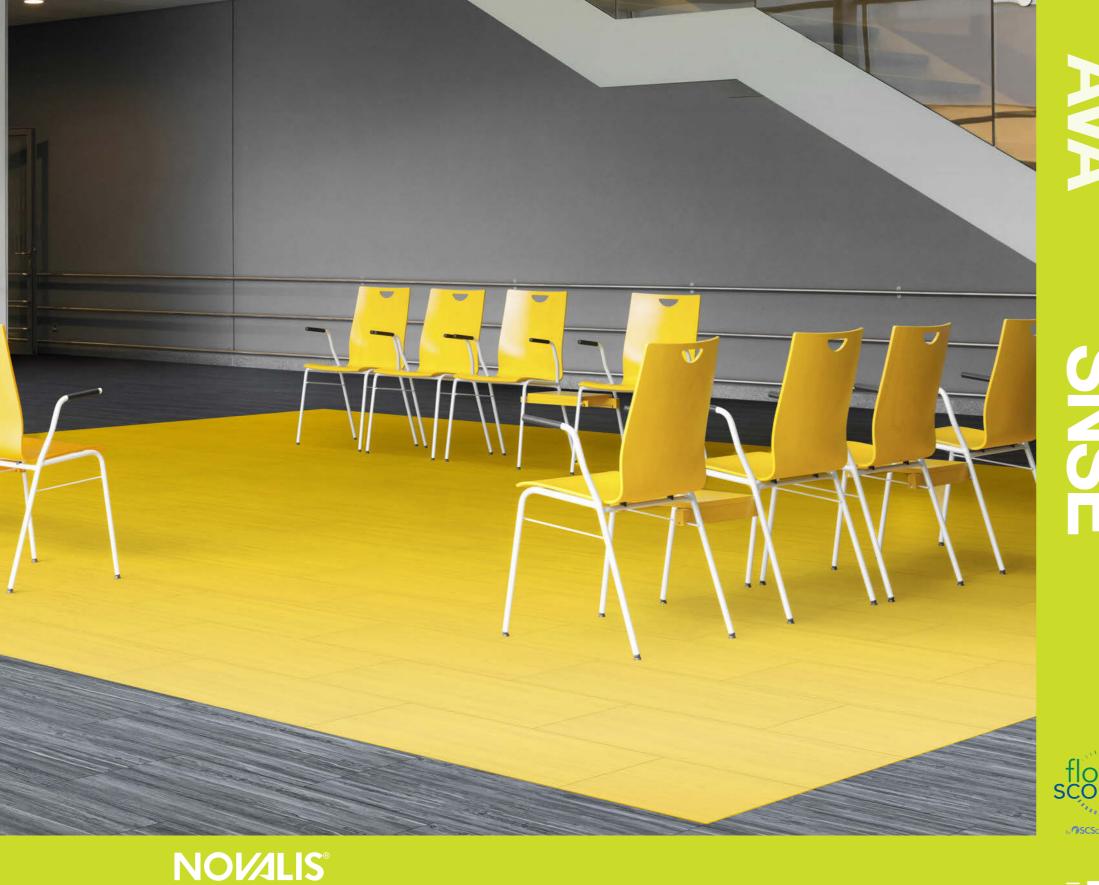

## **AVA SNSE**

ALL AVA SNSE COLORS ARE READILY AVAILABLE THROUGH OUR USA QUICK-SHIP PROGRAM.

THE PERFECT LONG-TERM FLOORING SOLUTION FOR HEAVY TRAFFIC AREAS INCLUDING AREAS WITH HEAVY ROLLING LOADS, AVA SNSE IS SUITABLE FOR VIRTUALLY ALL COMMERCIAL SECTORS WITH AN EMPHASIS ON EDUCATION AND HEALTHCARE.